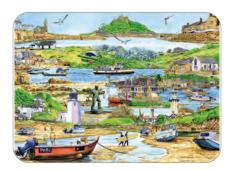

#### **500 Piece Gibsons**

| Port Isaac           |        |
|----------------------|--------|
| J892                 |        |
| Trade Price (Case)   |        |
| Case Size            | 1      |
| Trade price (Single) | £6.39  |
| Retail price         | £11.49 |