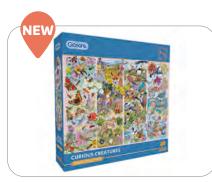

#### 500 Piece Gibsons

#### **Curious Creatures J3166** Trade Price (Case) Case Size

| Case Size            | I      |
|----------------------|--------|
| Trade price (Single) | £6.39  |
| Retail price         | £11.49 |
|                      |        |