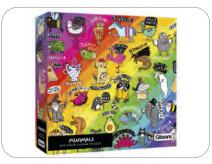

#### **500 Piece Gibsons**

| Punimals             |        |
|----------------------|--------|
| J3602                |        |
| Trade Price (Case)   |        |
| Case Size            | 1      |
| Trade price (Single) | £6.39  |
| Retail price         | £11.49 |
|                      |        |