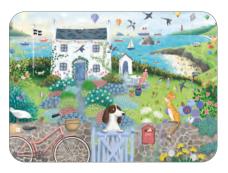

#### **500 Piece Ravensburger**

| Escape to Cornwall   |        |
|----------------------|--------|
| J16574               |        |
| Trade Price (Case)   |        |
| Case Size            | 1      |
| Trade price (Single) | £6.11  |
| Retail price         | £10.99 |