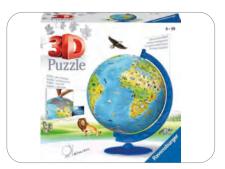

#### 540 Piece 3D Ravensburger The World on a V Stand

| J12436               |        |
|----------------------|--------|
| Trade Price (Case)   |        |
| Case Size            | 1      |
| Trade price (Single) | £15.56 |
| Retail price         | £27.99 |
|                      |        |