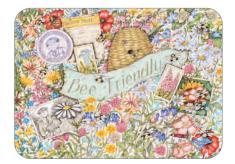

#### **1000 Piece Ravensburger**

| Bee Friendly         |        |
|----------------------|--------|
| J17619               |        |
| Trade Price (Case)   |        |
| Case Size            | 1      |
| Trade price (Single) | £8.33  |
| Retail price         | £14.99 |
|                      |        |