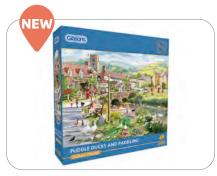

#### **500 Piece Gibsons**

# Puddle Ducks & PaddlingJ3164Trade Price (Case)Case Size1Trade price (Single)£6.39Retail price£11.49