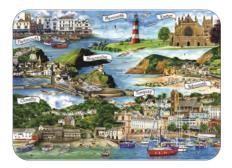

#### **1000 Piece Otter House Cornwall Montage** 175027

| J/582/               |        |
|----------------------|--------|
| Trade Price (Case)   |        |
| Case Size            | 1      |
| Trade price (Single) | £8.33  |
| Retail price         | £14.99 |
|                      |        |