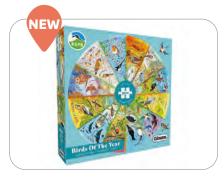

#### **500 Piece Gibsons**

Birds of the Year J3706 Trade Price (Case) Case Size Trade price (Single) £6.39 Retail price £11.49

1