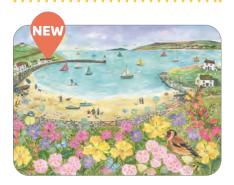

#### **500 Piece Ravensburger**

| Escape to Cornwall   |        |
|----------------------|--------|
| J16574               |        |
| Trade Price (Case)   |        |
| Case Size            | 1      |
| Trade price (Single) | £6.11  |
| Retail price         | £10.99 |