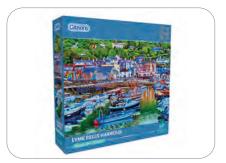

#### **1000 Piece Gibsons**

| Lyme Regis Harbour   |        |
|----------------------|--------|
| J6392                |        |
| Trade Price (Case)   |        |
| Case Size            | 1      |
| Trade price (Single) | £10.00 |
| Retail price         | £17.99 |
|                      |        |