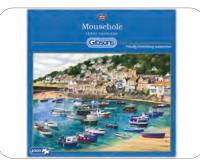

#### Mousehole

| J6127                |        |
|----------------------|--------|
| Trade Price (Case)   |        |
| Case Size            | 1      |
| Trade price (Single) | £10.00 |
| Retail price         | £17.99 |