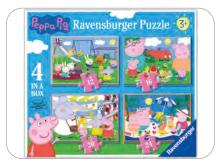

#### 4 In a Box Jigsaws

 Peppa Pig (12,16,20,24)

 J040163

 Trade Price (Case)

 Case Size
 1

 Trade price (Single)
 £3.89

 Retail price
 £6.99