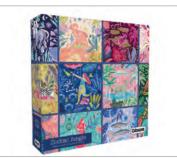

#### **1000 Piece Gibsons**

| Zodiac Jungle        |        |
|----------------------|--------|
| J6622                |        |
| Trade Price (Case)   |        |
| Case Size            | 1      |
| Trade price (Single) | £10.00 |
| Retail price         | £17.99 |
|                      |        |