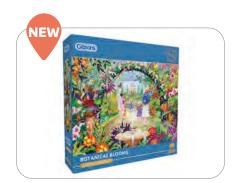

#### **Botanical Blooms**

| J3165                |        |
|----------------------|--------|
| Trade Price (Case)   |        |
| Case Size            | 1      |
| Trade price (Single) | £6.39  |
| Retail price         | £11.49 |
|                      |        |