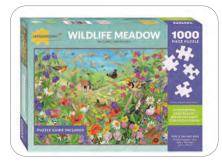

#### **1000 Piece Otter House**

#### Wildlife Meadow J76742

| Trade Price (Case)   |        |
|----------------------|--------|
| Case Size            | 1      |
| Trade price (Single) | £8.33  |
| Retail price         | £14.99 |
|                      |        |