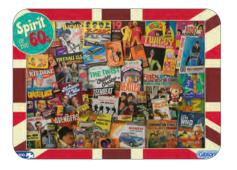

#### **1000 Piece Gibsons**

#### Spirit of the 60's

| J7082                |        |
|----------------------|--------|
| Trade Price (Case)   |        |
| Case Size            | 1      |
| Trade price (Single) | £10.00 |
| Retail price         | £17.99 |
|                      |        |