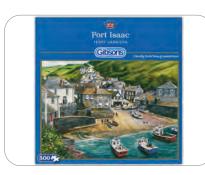

#### **500 Piece Gibsons**

| Port Isaac           |        |
|----------------------|--------|
| J892                 |        |
| Trade Price (Case)   |        |
| Case Size            | 1      |
| Trade price (Single) | £6.39  |
| Retail price         | £11.49 |