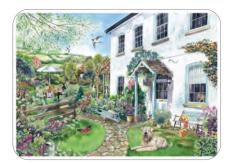

#### **500 Piece Gibsons**

#### A Year in the Garden

### J3705 Trade Price (Case)

| Case Size            | 1      |
|----------------------|--------|
| Trade price (Single) | £6.39  |
| Retail price         | £11.49 |