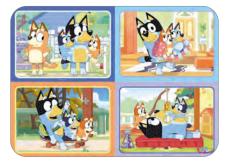

#### Bluey (12,16,20,24)

| J03111               |       |
|----------------------|-------|
| Trade Price (Case)   |       |
| Case Size            | 1     |
| Trade price (Single) | £3.89 |
| Retail price         | £6.99 |