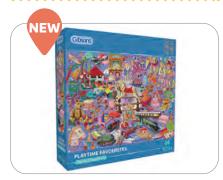

#### **1000 Piece Gibsons**

| Playtime Favourites  |        |
|----------------------|--------|
| J6417                |        |
| Trade Price (Case)   |        |
| Case Size            | 1      |
| Trade price (Single) | £10.00 |
| Retail price         | £17.99 |