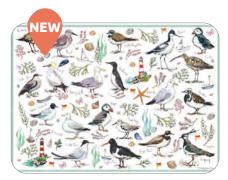

#### Seabirds

| J75510               |        |
|----------------------|--------|
| Trade Price (Case)   |        |
| Case Size            | 1      |
| Trade price (Single) | £6.67  |
| Retail price         | £11.99 |