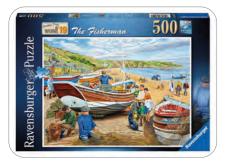

#### **500 Piece Ravensburger**

Happy Days at Work, FishermanJ005254Trade Price (Case)Case SizeTrade price (Single)£6.11Retail price£10.99