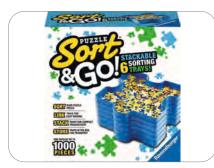

#### Puzzle Sort & Go, 6 Sorting Trays

| J17930               |        |
|----------------------|--------|
| Trade Price (Case)   | £6.67  |
| Case Size            | 6      |
| Trade price (Single) | £7.01  |
| Retail price         | £11.99 |