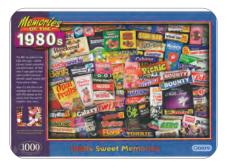

#### **1000 Piece Gibsons**

#### 1980s Sweet Memories

| <b>J7030</b><br>Trade Price (Case) |        |
|------------------------------------|--------|
| Case Size                          | 1      |
| Trade price (Single)               | £10.00 |
| Retail price                       | £17.99 |