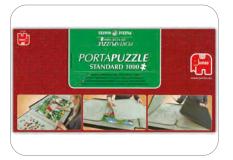

#### **Jigsaw Accessories**

. . . .

Portapuzzle Folding Board, 1000 piece 80x57cm

| £18.33 |
|--------|
| 5      |
| £19.25 |
| £32.99 |
|        |

. . . . . . . . . . . . . . .