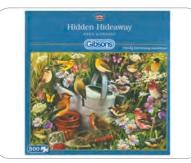

#### **500 Piece Gibsons**

| Hidden Hideaway      |        |
|----------------------|--------|
| J3033                |        |
| Trade Price (Case)   |        |
| Case Size            | 1      |
| Trade price (Single) | £6.39  |
| Retail price         | £11.49 |
|                      |        |