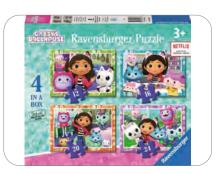

#### 4 In a Box Jigsaws

Gabby's Dollhouse (12,16,20,24)

| 1     |
|-------|
| £3.89 |
| £6.99 |
|       |

. . . . . . .