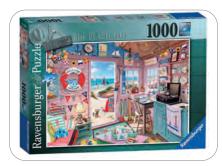

#### My Haven No 8: The Garden Shed J16767 Trade Price (Case)

| Case Size            | 1      |
|----------------------|--------|
| Trade price (Single) | £8.33  |
| Retail price         | £14.99 |