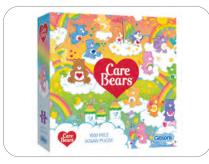

#### **1000 Piece Gibsons**

| Care Bears           |        |
|----------------------|--------|
| J6700                |        |
| Trade Price (Case)   |        |
| Case Size            | 1      |
| Trade price (Single) | £10.00 |
| Retail price         | £17.99 |