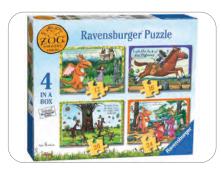

#### Zog & Other Stories (12,16,20,24)

#### J03062

| Trade Price (Case)   |       |
|----------------------|-------|
| Case Size            | 1     |
| Trade price (Single) | £3.89 |
| Retail price         | £6.99 |